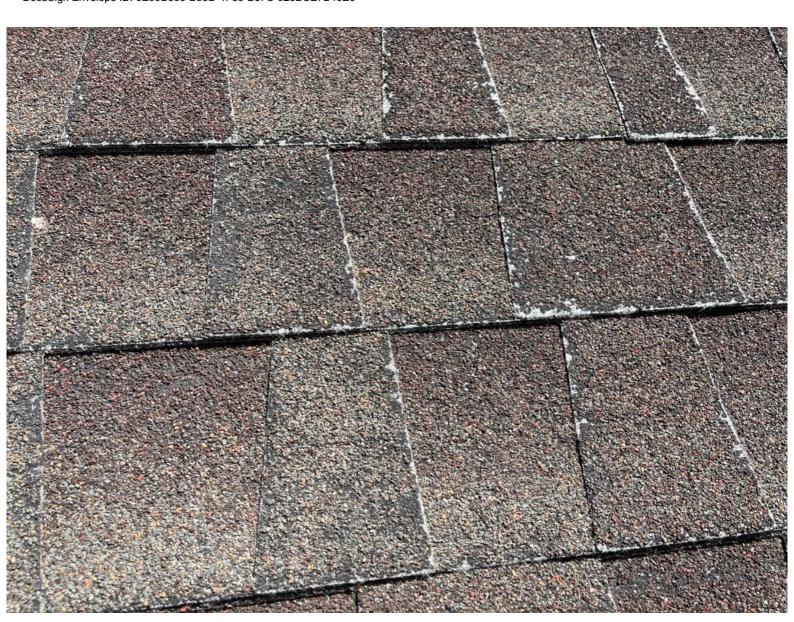

Date of inspection: 6/22/22 Roof type: COMPOSITION Age of roof: 20+ YEARS Roof condition: POOR

Walk on: YES

Detached buildings inspected: NO Interior inspected: NO

Evidence of leakage: UNKNOWN

NOTE: Our inspection has found that the roofing at the above address is deteriorated and should be replaced at the earliest possible convenience. Please see estimate for replacement below.