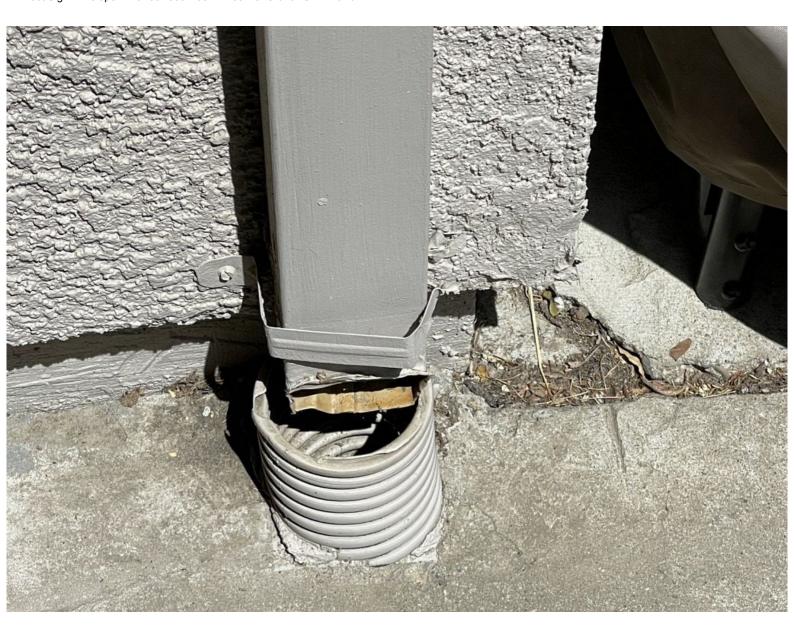

Reattach downspout to drainage as necessary.

Install synthetic underlayment.

Install OWENS CORNING TRU DEFINITION DURATION COOL Limited Lifetime (40 year) shingles.

Shingle color to be customers choice.

Install ridge vent with high profile hip and ridge caps.