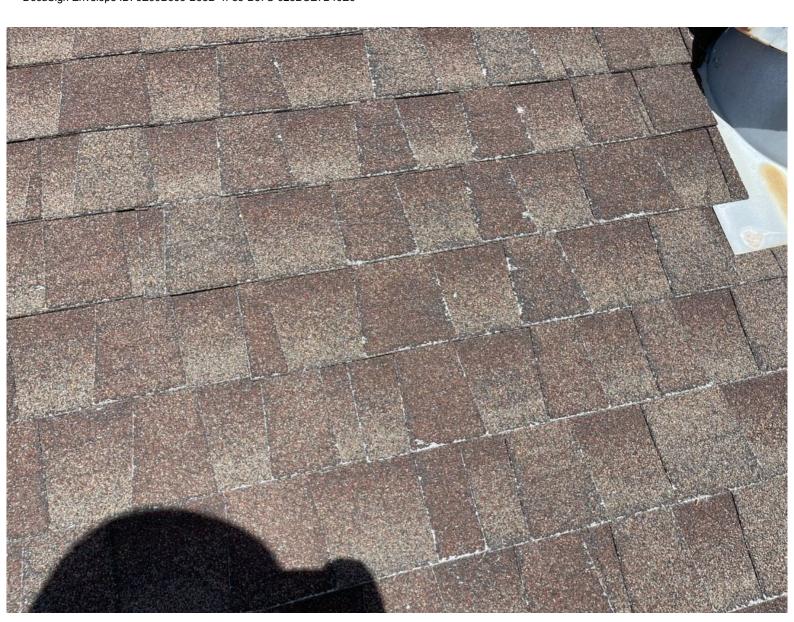

Date of inspection: 6/22/22 Roof type: COMPOSITION Age of roof: 20+ YEARS Roof condition: POOR

Walk on: YES

Detached buildings inspected: NO Interior inspected: NO

Evidence of leakage: UNKNOWN

NOTE: Our inspection has found that the roofing at the above address is deteriorated and should be replaced at the earliest possible convenience. Please see estimate for replacement below.