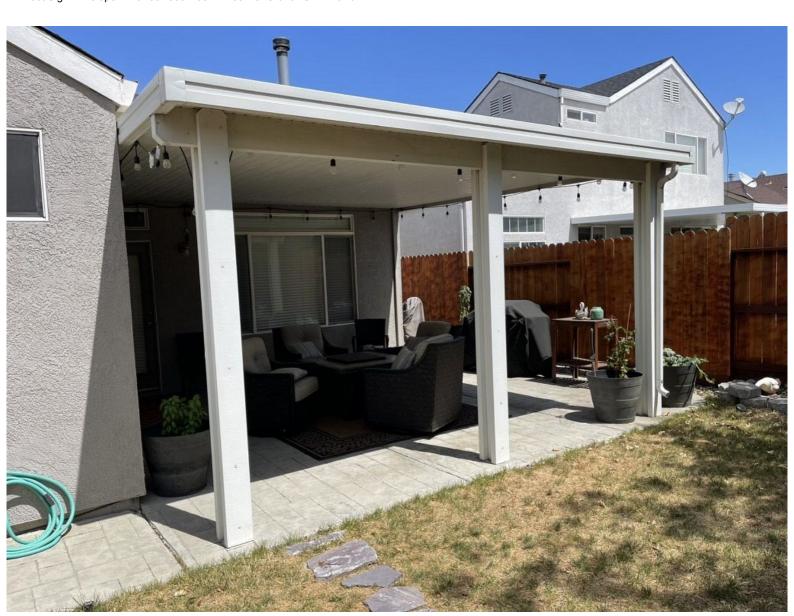

Date of inspection: 6/22/22 Roof type: COMPOSITION Age of roof: 20+ YEARS Roof condition: POOR

Walk on: YES

Detached buildings inspected: NO Interior inspected: NO

Evidence of leakage: UNKNOWN

NOTE: Our inspection has found that the roofing at the above address is deteriorated and should be replaced at the earliest possible convenience. Please see estimate for replacement below.

convenience. I lease see estimate for replace

NOTE: Shed roof not included.

NOTE: This inspection is only the professional opinion of our company and is not a guarantee. If we did not install the above roof, we offer no guarantees other than those written above. We assume no liabilities for any unforeseen damage or leakage that may occur.