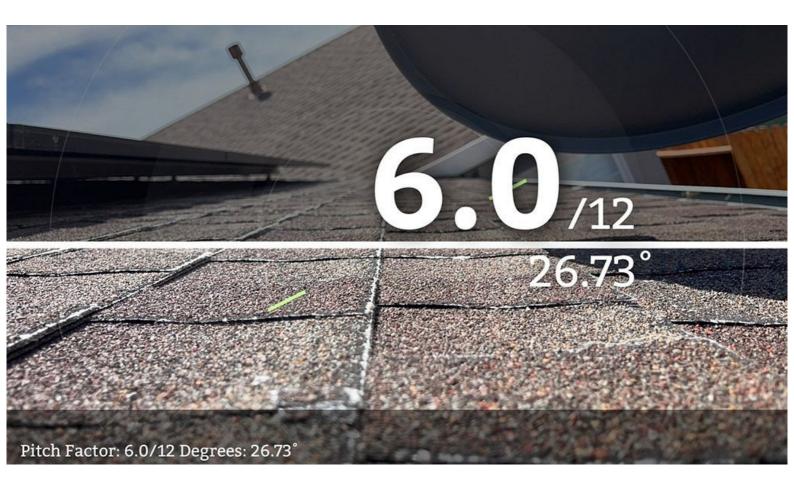

Date of inspection: 6/22/22 Roof type: COMPOSITION Age of roof: 20+ YEARS Roof condition: POOR

Walk on: YES

Detached buildings inspected: NO Interior inspected: NO

Evidence of leakage: UNKNOWN

NOTE: Our inspection has found that the roofing at the above address is deteriorated and should be replaced at the earliest possible convenience. Please see estimate for replacement below.