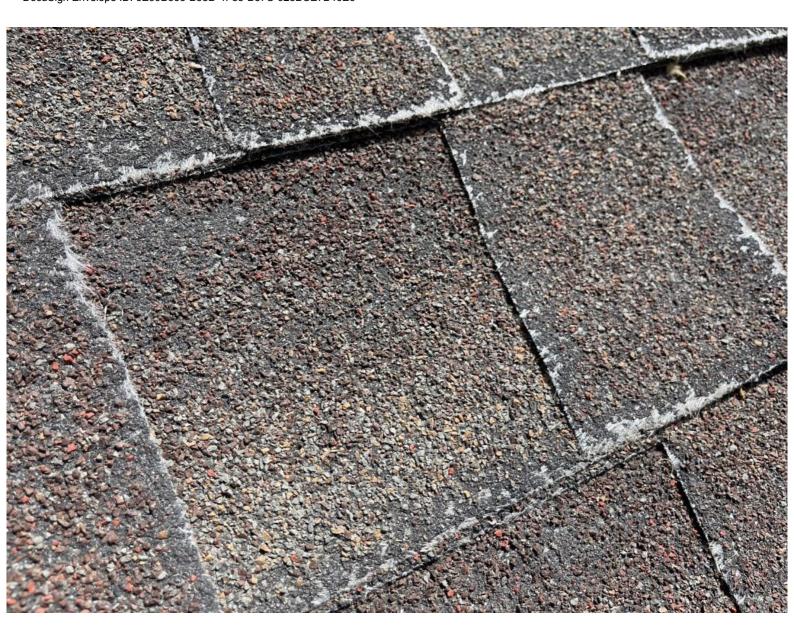

Date of inspection: 6/22/22 Roof type: COMPOSITION Age of roof: 20+ YEARS Roof condition: POOR

Walk on: YES

Detached buildings inspected: NO Interior inspected: NO

Evidence of leakage: UNKNOWN

NOTE: Our inspection has found that the roofing at the above address is deteriorated and should be replaced at the earliest possible convenience. Please see estimate for replacement below.