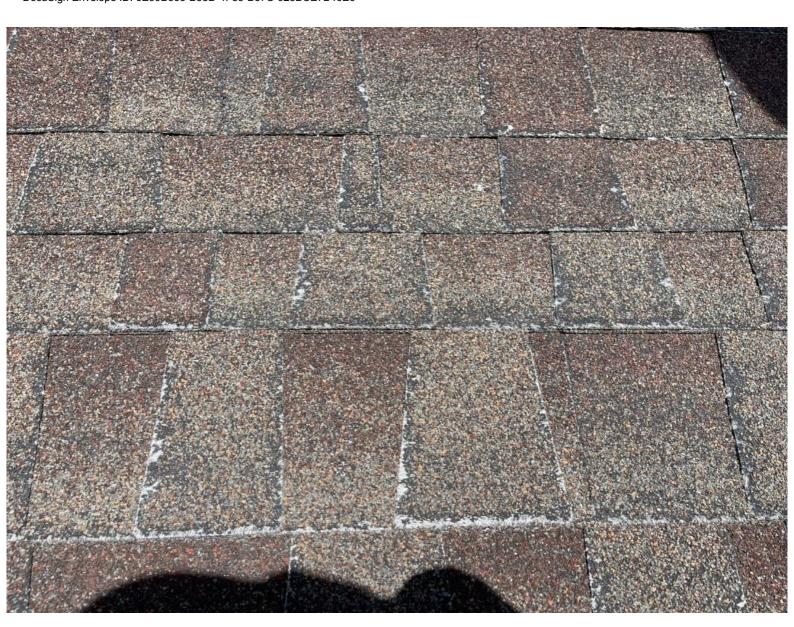

Date of inspection: 6/22/22 Roof type: COMPOSITION Age of roof: 20+ YEARS Roof condition: POOR

Walk on: YES

Detached buildings inspected: NO Interior inspected: NO

Evidence of leakage: UNKNOWN

NOTE: Our inspection has found that the roofing at the above address is deteriorated and should be replaced at the earliest possible convenience. Please see estimate for replacement below.