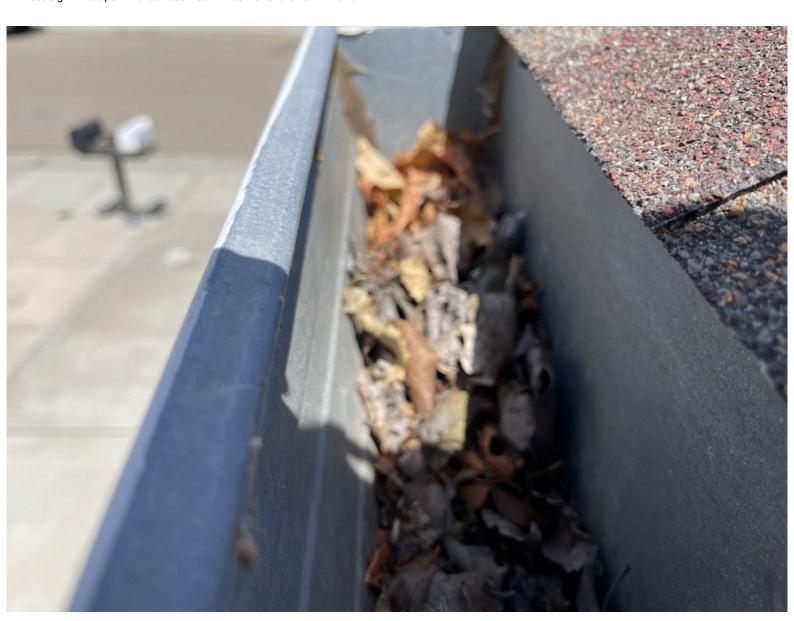

## **ESTIMATE**

Roofmasters, hereinafter called the Contractor, proposes to furnish all materials and labor necessary to complete the following at the above address.

Remove and haul away all roofing.

Clear gutters of debris.