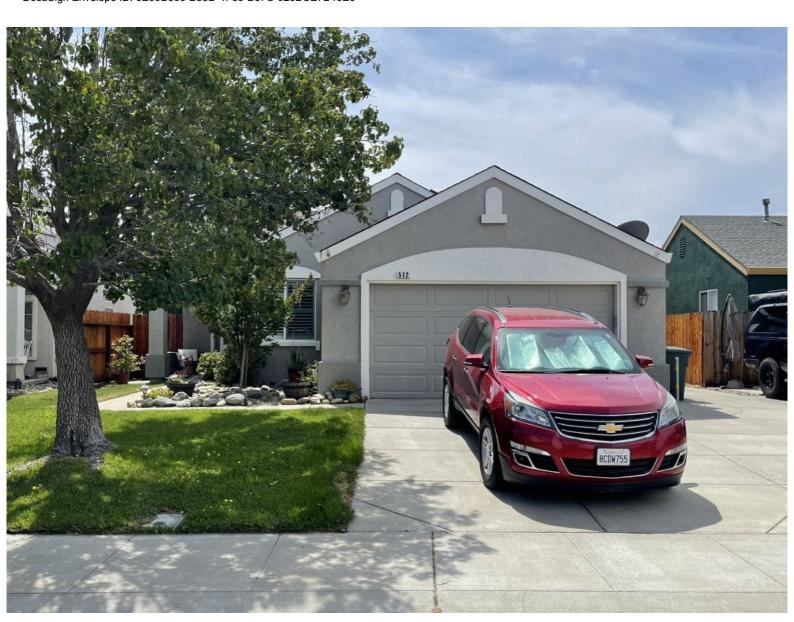

**Location Address** 512 Vieira Way Rio Vista, CA 94571

> Windy Rodriguez 512 Vieira Way Rio Vista, CA 94571

Date of inspection: 6/22/22 Roof type: COMPOSITION Age of roof: 20+ YEARS Roof condition: POOR

Walk on: YES

Detached buildings inspected: NO Interior inspected: NO

Evidence of leakage: UNKNOWN

NOTE: Our inspection has found that the roofing at the above address is deteriorated and should be replaced at the earliest possible convenience. Please see estimate for replacement below.