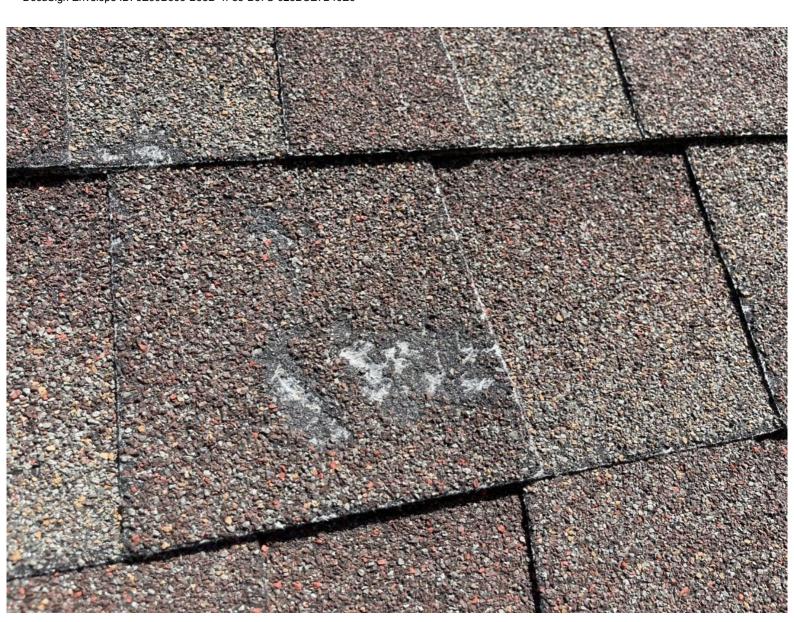

Date of inspection: 6/22/22 Roof type: COMPOSITION Age of roof: 20+ YEARS Roof condition: POOR

Walk on: YES

Detached buildings inspected: NO Interior inspected: NO

Evidence of leakage: UNKNOWN

NOTE: Our inspection has found that the roofing at the above address is deteriorated and should be replaced at the earliest possible convenience. Please see estimate for replacement below.