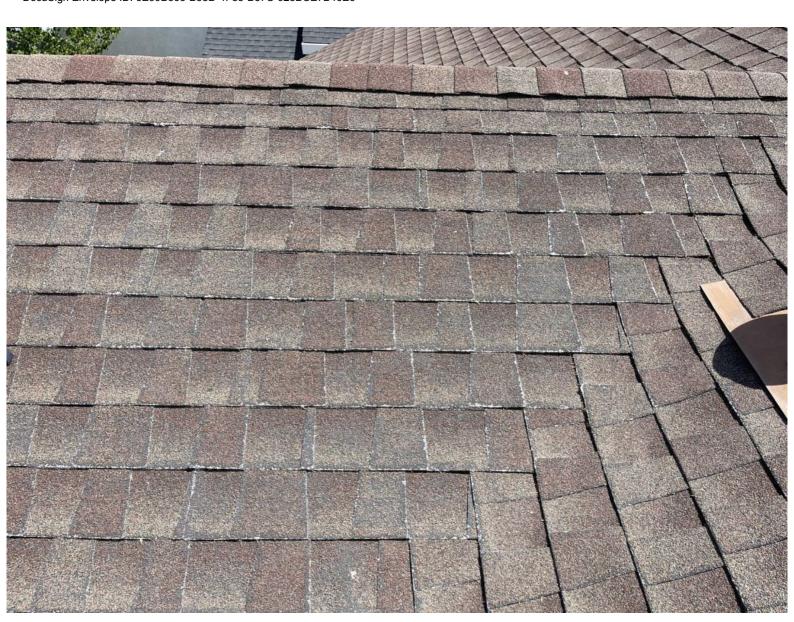

Date of inspection: 6/22/22 Roof type: COMPOSITION Age of roof: 20+ YEARS Roof condition: POOR

Walk on: YES

Detached buildings inspected: NO Interior inspected: NO

Evidence of leakage: UNKNOWN

NOTE: Our inspection has found that the roofing at the above address is deteriorated and should be replaced at the earliest possible convenience. Please see estimate for replacement below.