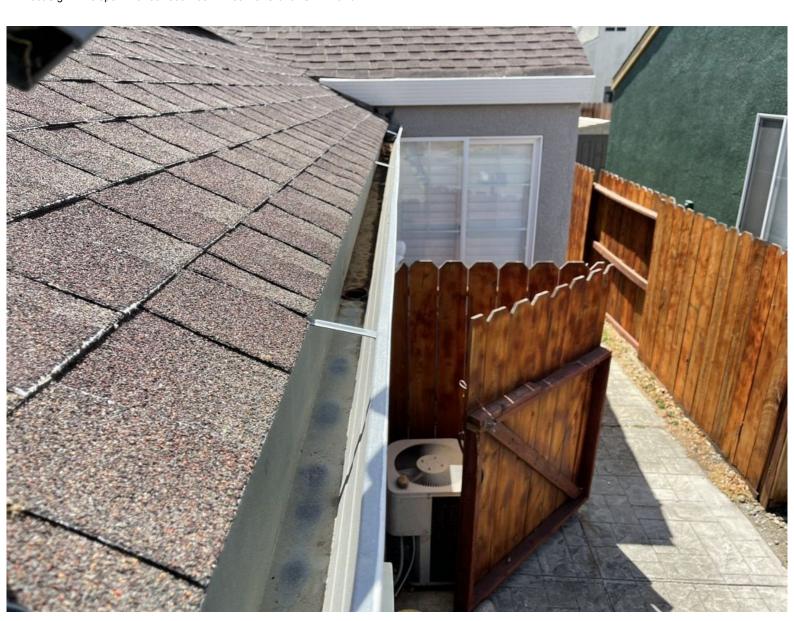

Date of inspection: 6/22/22 Roof type: COMPOSITION Age of roof: 20+ YEARS Roof condition: POOR

Walk on: YES

Detached buildings inspected: NO Interior inspected: NO

Evidence of leakage: UNKNOWN

NOTE: Our inspection has found that the roofing at the above address is deteriorated and should be replaced at the earliest possible convenience. Please see estimate for replacement below.