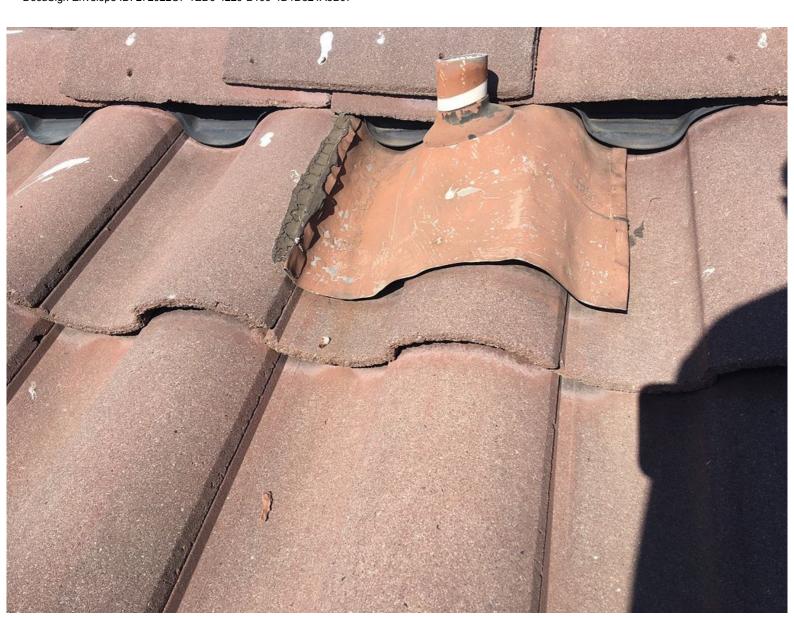

Interior inspected: NO Evidence of leakage: UNKNOWN

With the recommended repairs below, this roof should be serviceable for approximately 3 years.

Replace (2) previously sealed field tiles.

Install flashband at peak and/or transitions.

Extend (1) 2" ABS and replace jack.

Seal storm collar.

Install flashing at jack, where seal is deteriorated.

Clear bird droppings at surface of roof.

NOTE: Excessive bird droppings were found and need to be cleared from roof. This appears to be from excessive activity at neighboring unit, located at 2716.