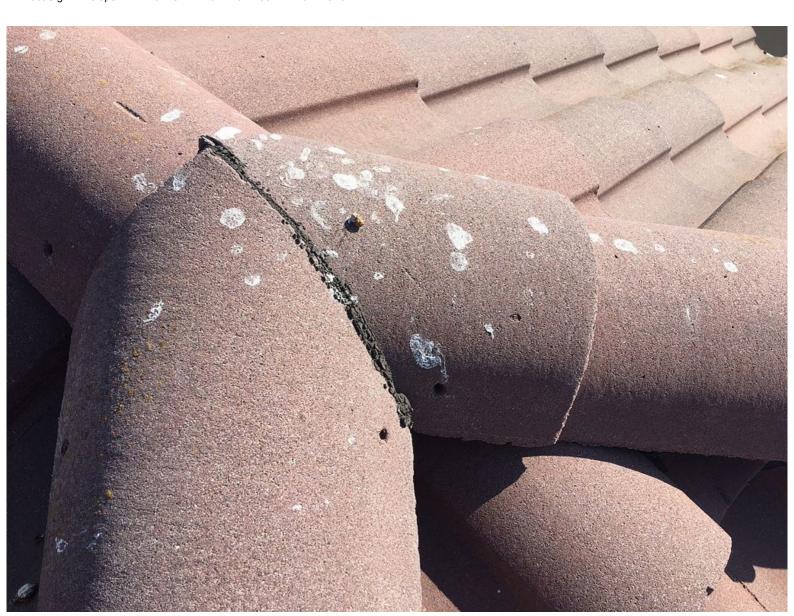

Interior inspected: NO Evidence of leakage: UNKNOWN

With the recommended repairs below, this roof should be serviceable for approximately 3 years.

Replace (2) previously sealed field tiles.

Install flashband at peak and/or transitions.

Extend (1) 2" ABS and replace jack.

Seal storm collar.

Install flashing at jack, where seal is deteriorated.

Clear bird droppings at surface of roof.

NOTE: Excessive bird droppings were found and need to be cleared from roof. This appears to be from excessive activity at neighboring unit, located at 2716.