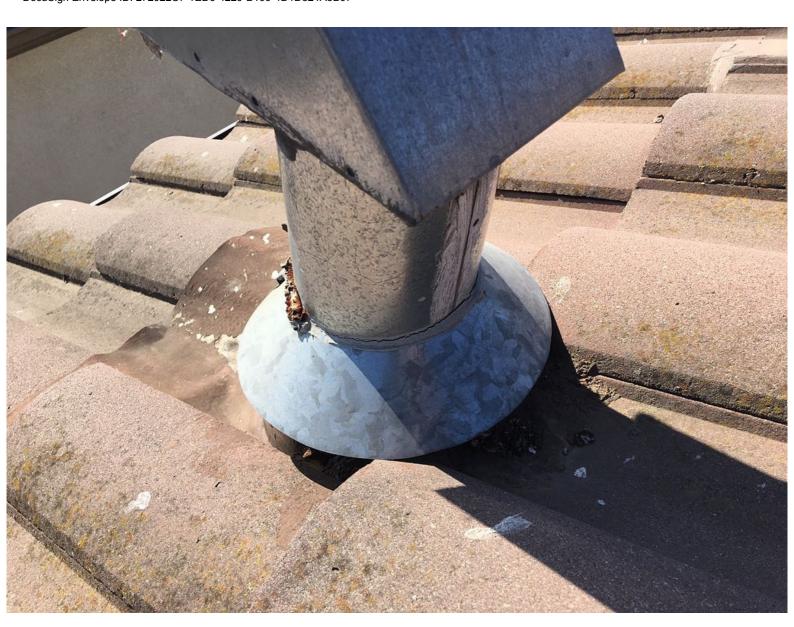

Extend (1) 2" ABS and replace jack.

Seal storm collar.

Install flashing at jack, where seal is deteriorated.

Clear bird droppings at surface of roof.

NOTE: Excessive bird droppings were found and need to be cleared from roof. This appears to be from excessive activity at neighboring unit, located at 2716.