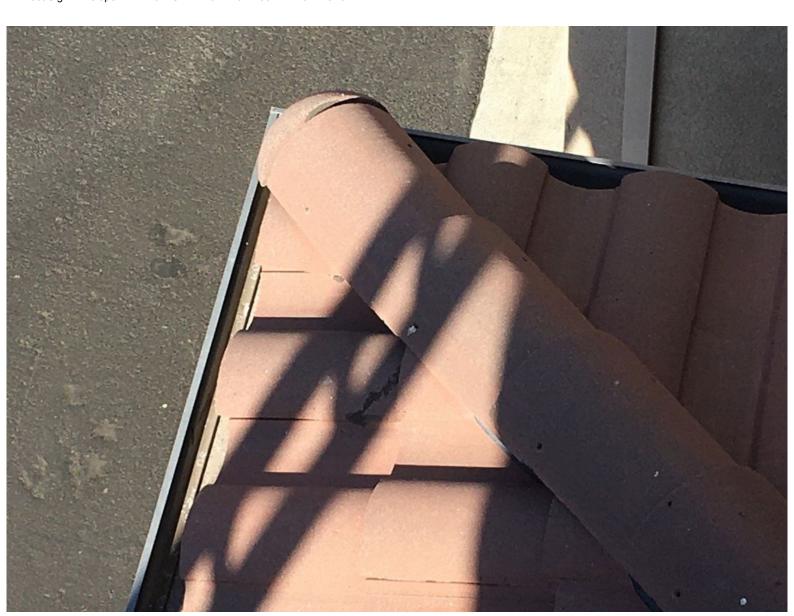

Interior inspected: NO Evidence of leakage: UNKNOWN

With the recommended repairs below, this roof should be serviceable for approximately 3 years.

Replace (2) previously sealed field tiles.

Install flashband at peak and/or transitions.