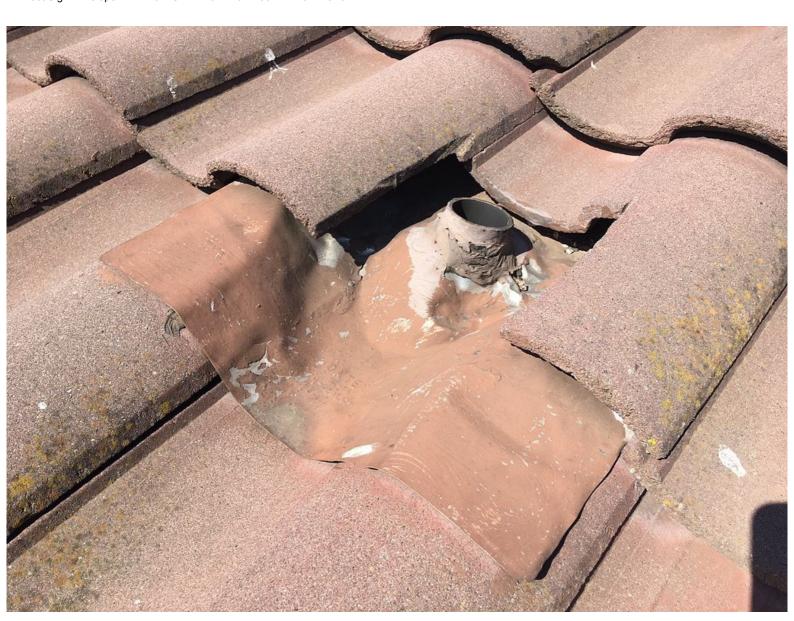

Interior inspected: NO Evidence of leakage: UNKNOWN

With the recommended repairs below, this roof should be serviceable for approximately 3 years.

Replace (2) previously sealed field tiles.

Install flashband at peak and/or transitions.