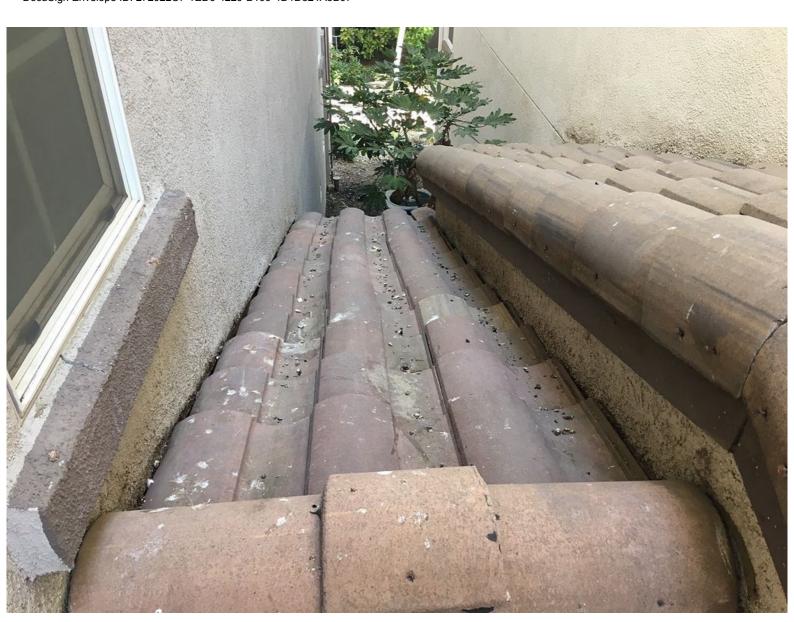

Extend (1) 2" ABS and replace jack.

Seal storm collar.

Install flashing at jack, where seal is deteriorated.

Clear bird droppings at surface of roof.

NOTE: Excessive bird droppings were found and need to be cleared from roof. This appears to be from excessive activity at neighboring unit, located at 2716.