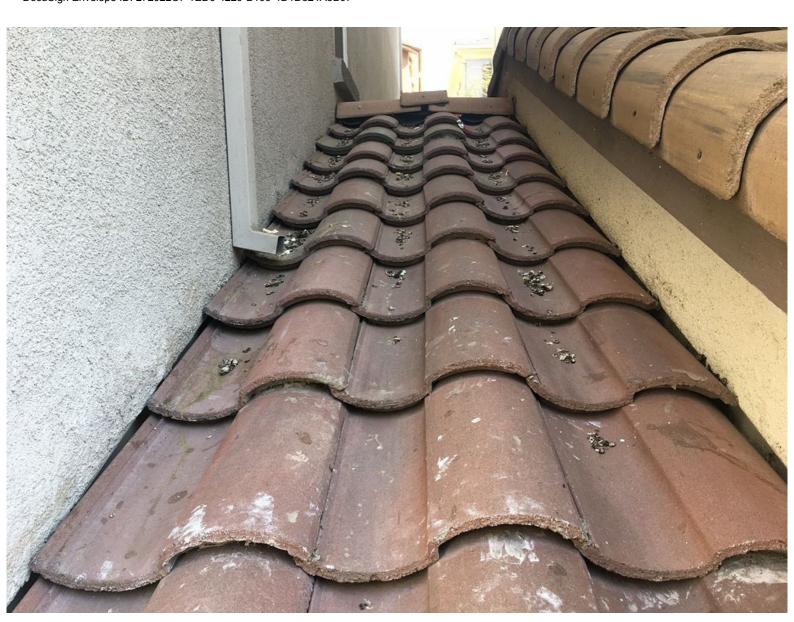

Fairfield, CA 94533 (707) 452-3774

Docusigned by:

A608CAE98AEC40A...

8/11/2021 | 3:25 PM PDT

INSPECTION

Date of inspection: 8/9/21 Roof type: TILE Age of roof: 10-15 YEARS Roof condition: FAIR

Walk on: YES Detached buildings inspected: NO

Interior inspected: NO Evidence of leakage: UNKNOWN

With the recommended repairs below, this roof should be serviceable for approximately 3 years.

Replace (2) previously sealed field tiles.

Install flashband at peak and/or transitions.

Extend (1) 2" ABS and replace jack.

Seal storm collar.

Install flashing at jack, where seal is deteriorated.

Clear bird droppings at surface of roof.

NOTE: Excessive bird droppings were found and need to be cleared from roof. This appears to be from excessive activity at neighboring unit, located at 2716.

NOTE: This inspection is only the professional opinion of our company and is not a guarantee. If we did not install the above roof, we offer no guarantees other than those written above. We assume no liabilities for any unforeseen damage or leakage that may occur. If a certification or guarantee is needed, it may be purchased for an additional fee.