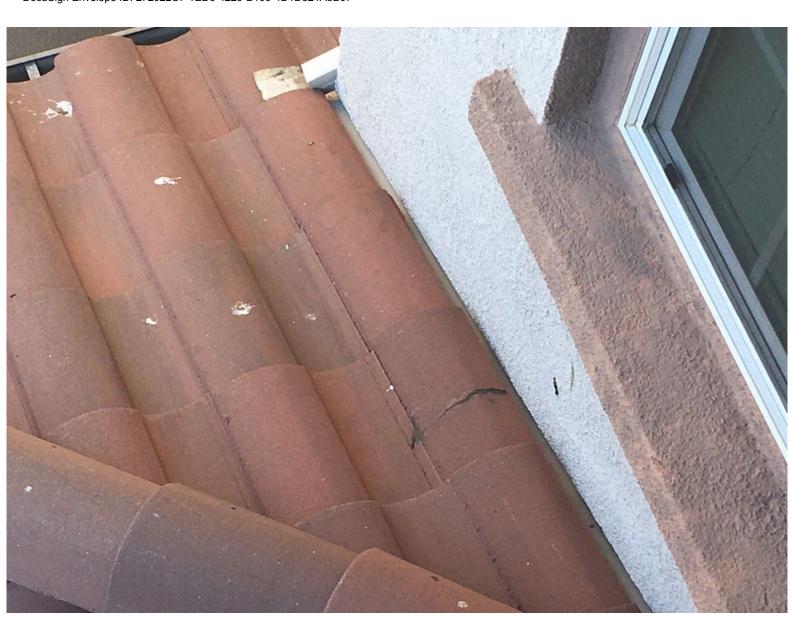

Interior inspected: NO Evidence of leakage: UNKNOWN

With the recommended repairs below, this roof should be serviceable for approximately 3 years.

Replace (2) previously sealed field tiles.

Install flashband at peak and/or transitions.