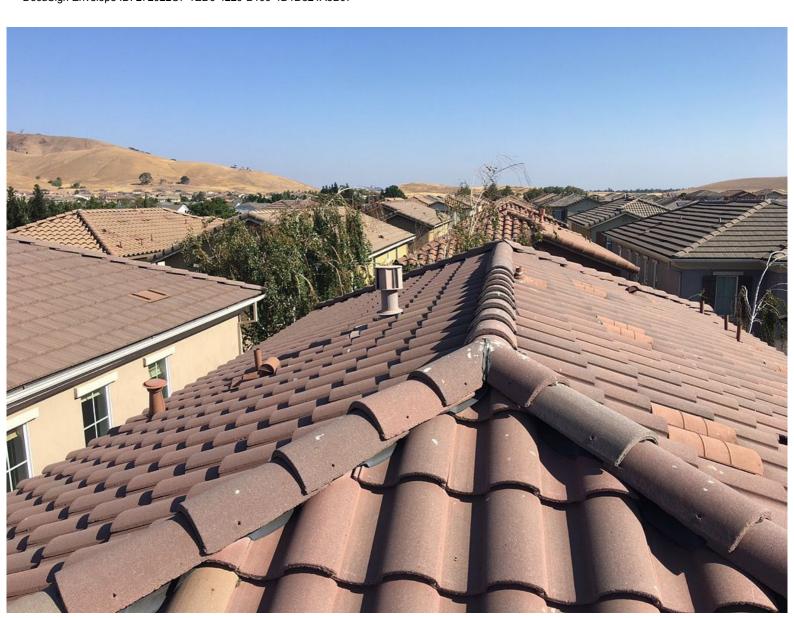

Fairfield, CA 94533 (707) 452-3774

Docusigned by:

A608CAE98AEC40A...

8/11/2021 | 3:25 PM PDT

INSPECTION

Date of inspection: 8/9/21 Roof type: TILE Age of roof: 10-15 YEARS Roof condition: FAIR

Walk on: YES Detached buildings inspected: NO

Interior inspected: NO Evidence of leakage: UNKNOWN

With the recommended repairs below, this roof should be serviceable for approximately 3 years.

Replace (2) previously sealed field tiles.

Install flashband at peak and/or transitions.

Extend (1) 2" ABS and replace jack.

Seal storm collar.

Install flashing at jack, where seal is deteriorated.

Clear bird droppings at surface of roof.

NOTE: Excessive bird droppings were found and need to be cleared from roof. This appears to be from excessive activity at neighboring unit, located at 2716.