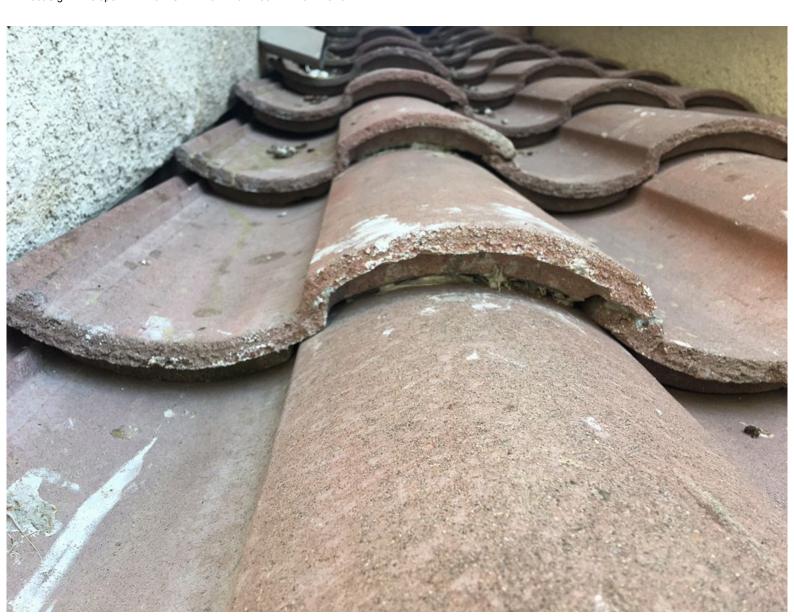

Interior inspected: NO Evidence of leakage: UNKNOWN

With the recommended repairs below, this roof should be serviceable for approximately 3 years.

Replace (2) previously sealed field tiles.

Install flashband at peak and/or transitions.

Extend (1) 2" ABS and replace jack.

Seal storm collar.

Install flashing at jack, where seal is deteriorated.

Clear bird droppings at surface of roof.

NOTE: Excessive bird droppings were found and need to be cleared from roof. This appears to be from excessive activity at neighboring unit, located at 2716.