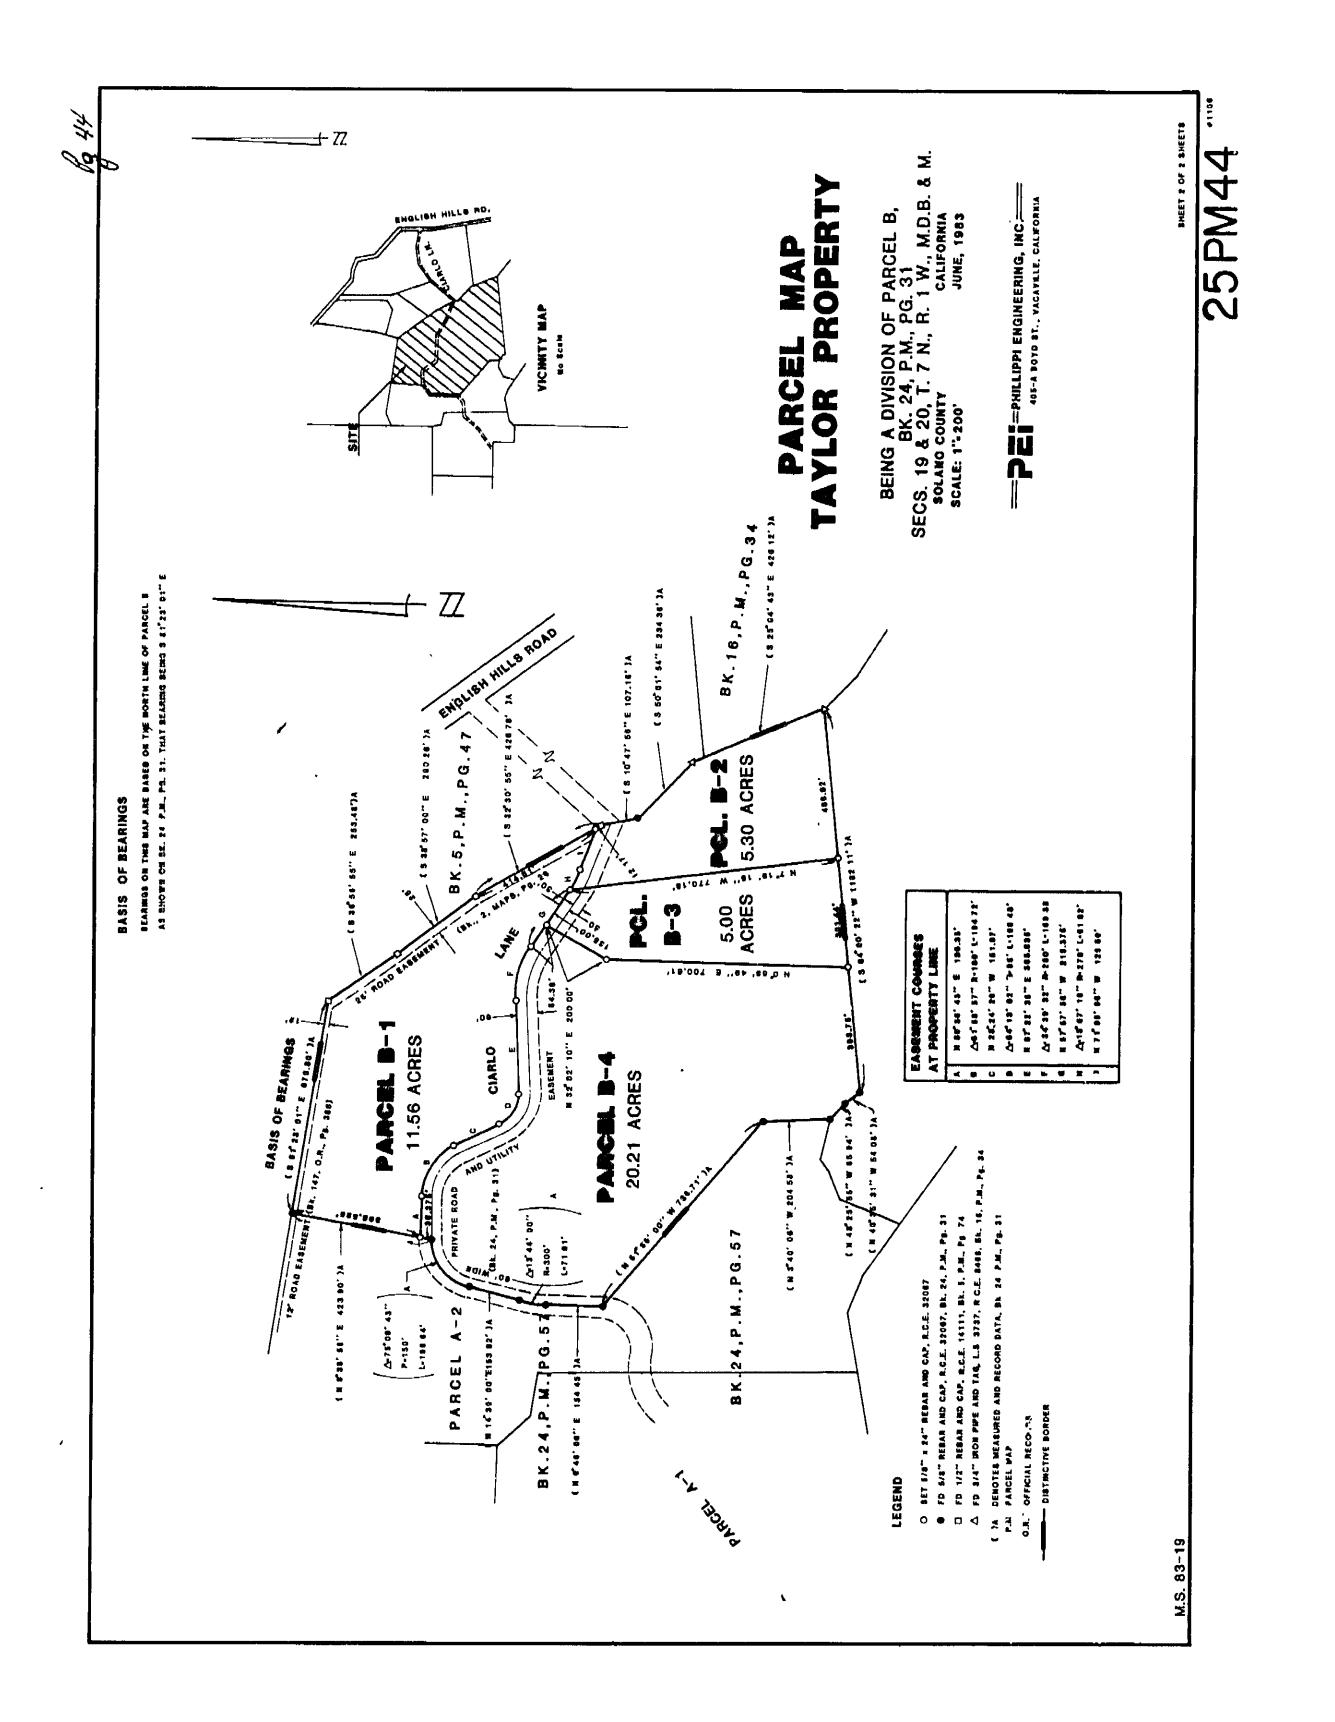

This map/plat is being furnished as an aid in locating the herein described Land in relation to adjoining streets, natural boundaries, and other land, and is not a survey of the land depicted. Except to the extent a policy of title insurance is expressly modified by endorsement, if any, the Company does not insure dimensions, distances, location of easements, acreage or other matters shown thereon.

Non-Order Search Doc: CASOLA:MPAR 25-00043

This map/plat is being furnished as an aid in locating the herein described Land in relation to adjoining streets, natural boundaries and other land, and is not a survey of the land depicted. Except to the extent a policy of title insurance is expressly modified by endorsement, if any, the Company does not insure dimensions, distances, location of easements, acreage or other matters shown thereon.