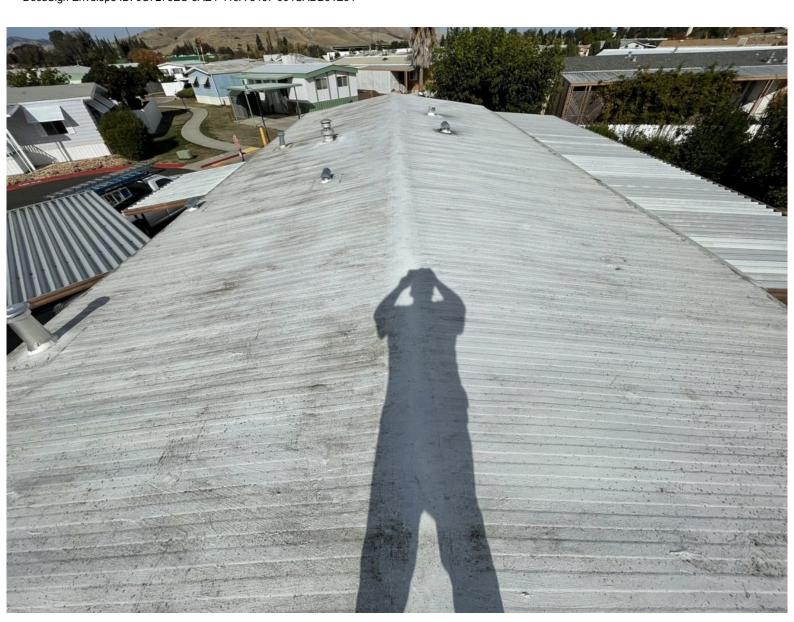

## INSPECTION

Date of inspection: 11/11/22 Roof type: METAL Age of roof: 20+ YEARS Roof condition: FAIR

Walk on: YES

Detached buildings inspected: NO Interior inspected: NO

Evidence of leakage: UNKNOWN

With the recommended repairs below, this roof should be serviceable for approximately 3 years.