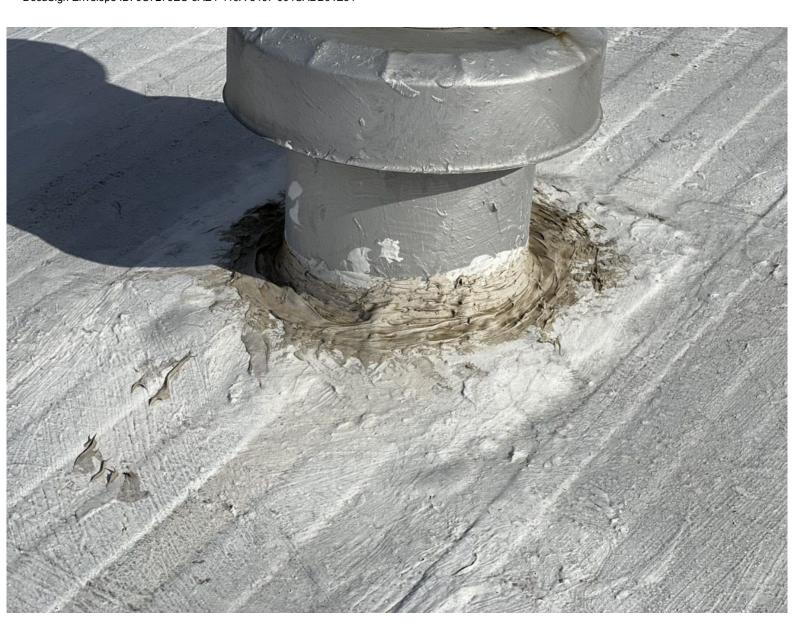

Refasten loose downspouts.

Reinstall and/or replace (1) downspout, as necessary (color and profile to match as close as possible).

Reseal roof jacks.

NOTE: Metal awnings and carport not included.

NOTE: This inspection is only the professional opinion of our company and is not a guarantee. If we did not install the above roof, we offer no guarantees other than those written above. We assume no liabilities for any unforeseen damage or leakage that may occur. If a certification or guarantee is needed, it may be purchased for an additional fee.