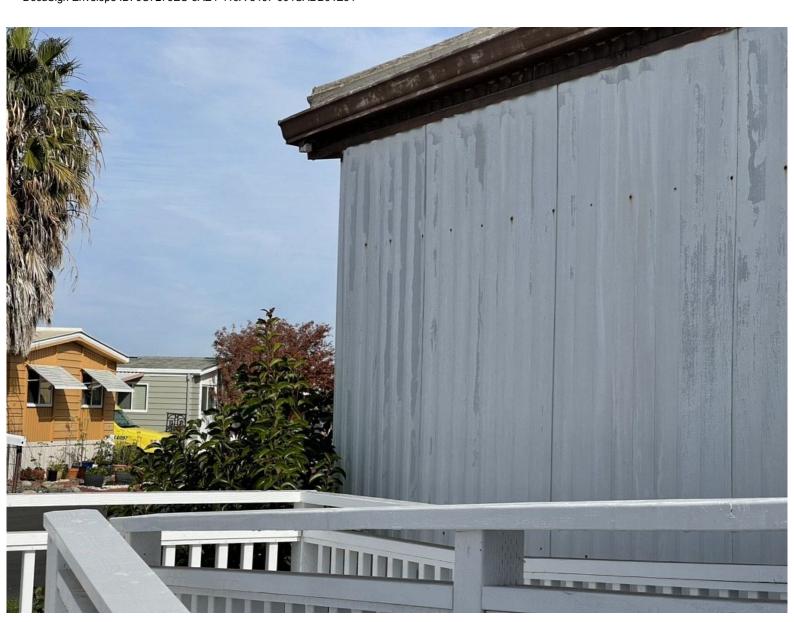

## INSPECTION

Date of inspection: 11/11/22 Roof type: METAL Age of roof: 20+ YEARS Roof condition: FAIR

Walk on: YES

Detached buildings inspected: NO Interior inspected: NO

Evidence of leakage: UNKNOWN

With the recommended repairs below, this roof should be serviceable for approximately 3 years.