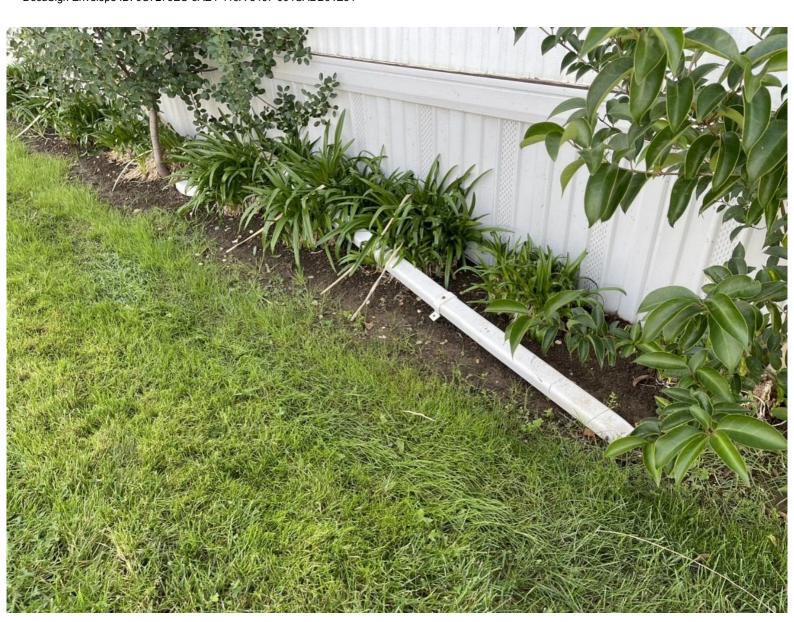

Refasten loose downspouts.

Reinstall and/or replace (1) downspout, as necessary (color and profile to match as close as possible).

Reseal roof jacks.

NOTE: Metal awnings and carport not included.

NOTE: This inspection is only the professional opinion of our company and is not a guarantee. If we did not install the above roof, we offer no guarantees other than those written above. We assume no liabilities for any unforeseen damage or leakage that may occur. If a certification or guarantee is needed, it may be purchased for an additional fee.