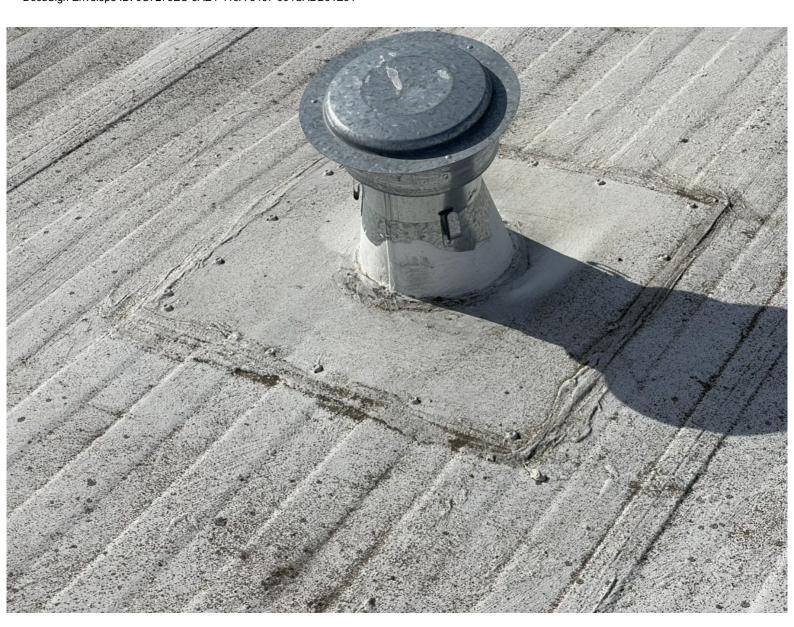

Refasten loose downspouts.

Reinstall and/or replace (1) downspout, as necessary (color and profile to match as close as possible).

Reseal roof jacks.

NOTE: Metal awnings and carport not included.

NOTE: This inspection is only the professional opinion of our company and is not a guarantee. If we did not install the above roof, we offer no guarantees other than those written above. We assume no liabilities for any unforeseen damage or leakage that may occur. If a certification or guarantee is needed, it may be purchased for an additional fee.