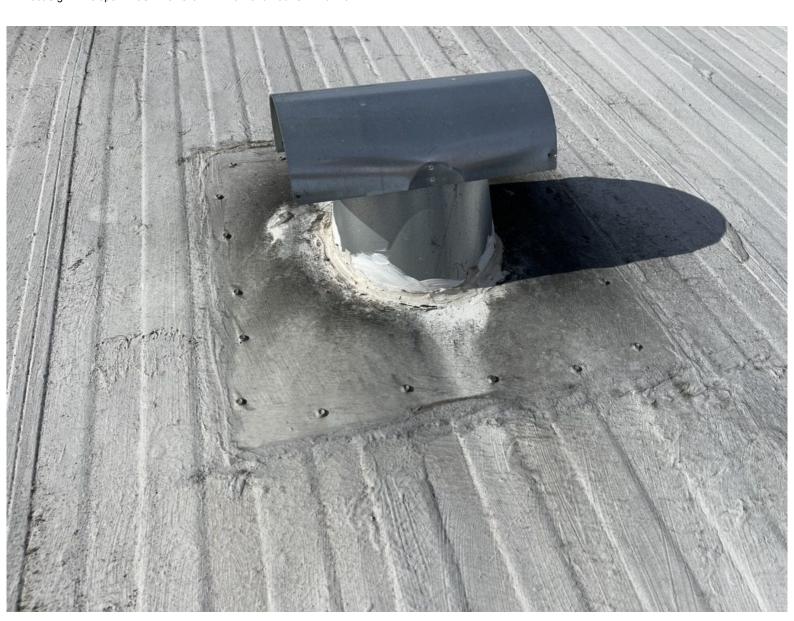

Refasten loose downspouts.

Reinstall and/or replace (1) downspout, as necessary (color and profile to match as close as possible).

Reseal roof jacks.

NOTE: Metal awnings and carport not included.

NOTE: This inspection is only the professional opinion of our company and is not a guarantee. If we did not install the above roof, we offer no guarantees other than those written above. We assume no liabilities for any unforeseen damage or leakage that may occur. If a certification or guarantee is needed, it may be purchased for an additional fee.