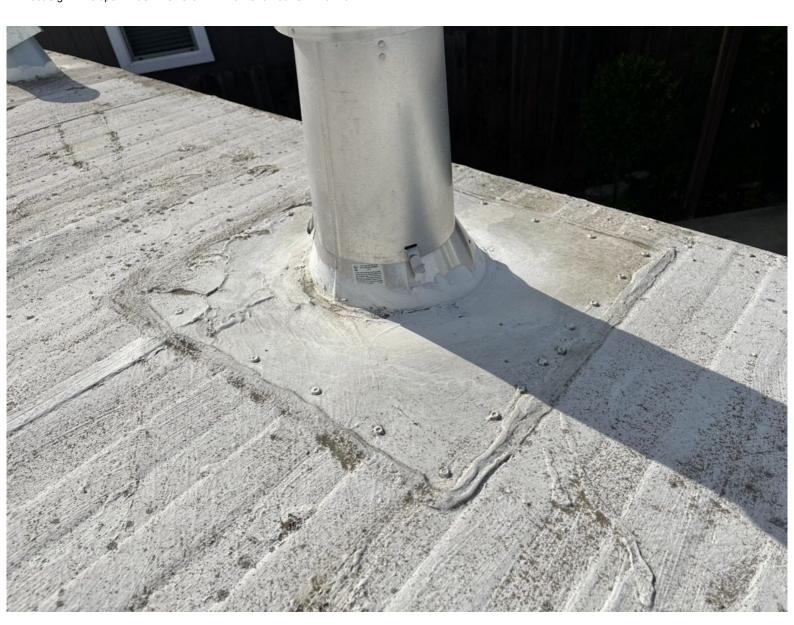

Refasten loose downspouts.

Reinstall and/or replace (1) downspout, as necessary (color and profile to match as close as possible).

Reseal roof jacks.

NOTE: Metal awnings and carport not included.

NOTE: This inspection is only the professional opinion of our company and is not a guarantee. If we did not install the above roof, we offer no guarantees other than those written above. We assume no liabilities for any unforeseen damage or leakage that may occur. If a certification or guarantee is needed, it may be purchased for an additional fee.