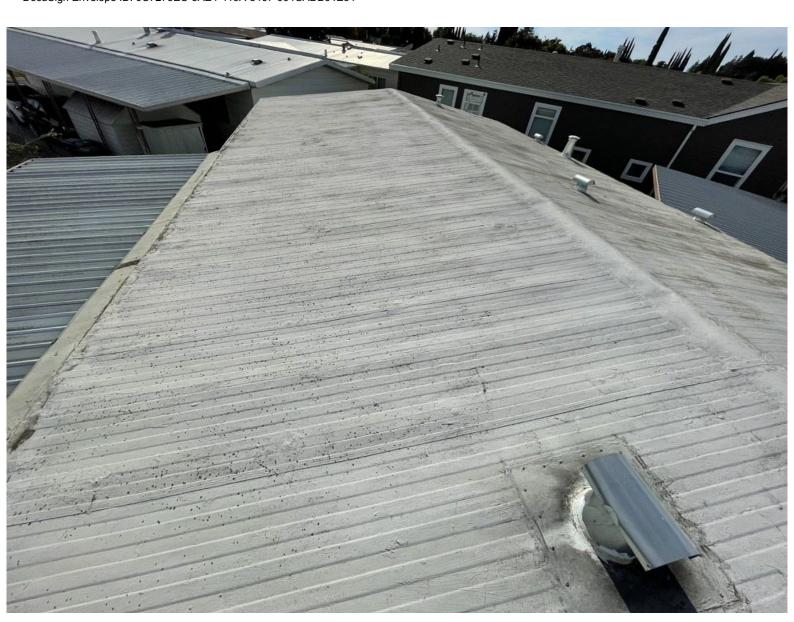

## INSPECTION

Date of inspection: 11/11/22 Roof type: METAL Age of roof: 20+ YEARS Roof condition: FAIR

Walk on: YES

Detached buildings inspected: NO Interior inspected: NO

Evidence of leakage: UNKNOWN

With the recommended repairs below, this roof should be serviceable for approximately 3 years.