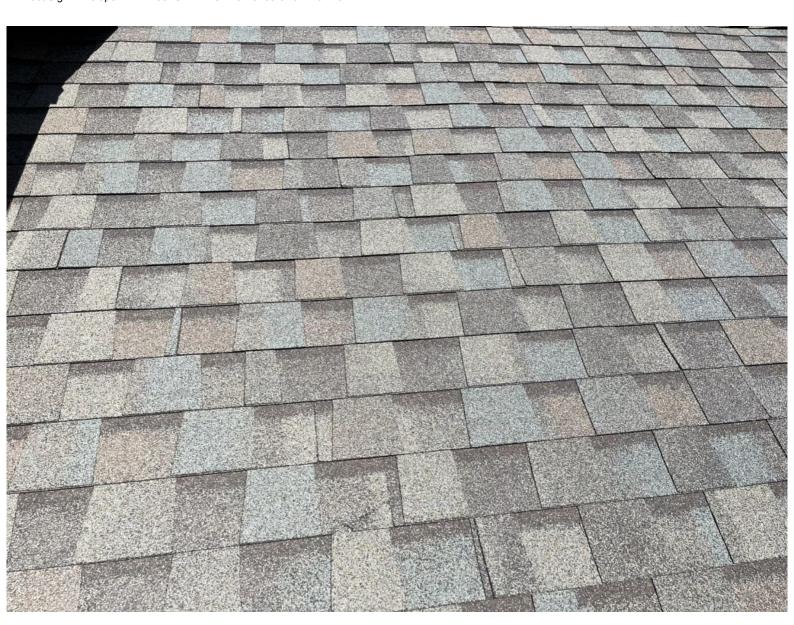

INSPECTION

Date of inspection: 8/2/22 Roof type: COMPOSITION Age of roof: APPRX 2-5 YEARS

Roof condition: FAIR Walk on: YES

Detached buildings inspected: NO

Interior inspected: NO

Evidence of leakage: UNKNOWN

NOTE: Inspection does not include awning or sunroom.

NOTE: The existing deck sheathing is showing signs of delamination, however, this does not appear to be jeopardizing the water tightness of the roof itself at this time. This roof and decking should be re-inspected in 2-3 years.