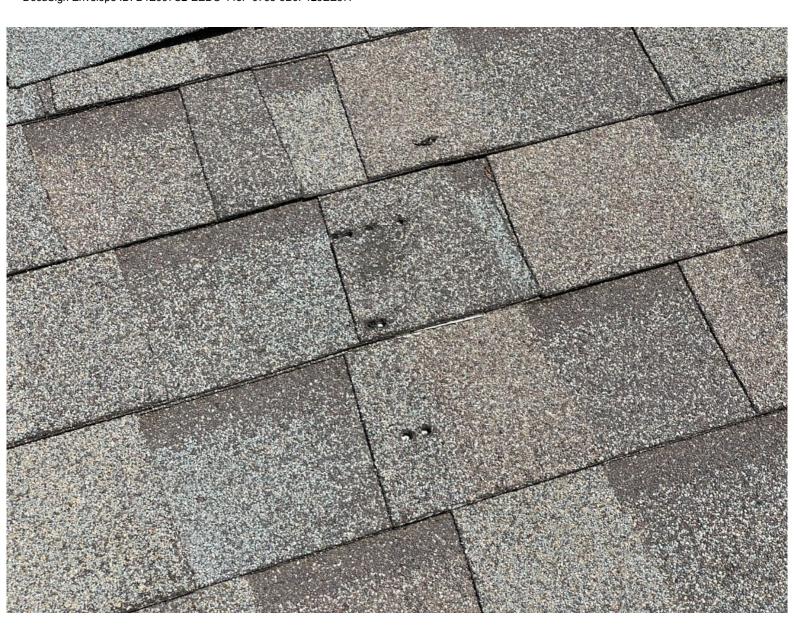

Replace (5-10) damaged shingles from harness brackets (color and profile to match as close as possible).

Seal exposed fasteners.

Reinstall (1) improperly installed solar conduit.

Clear surface debris from roof and wall angle.