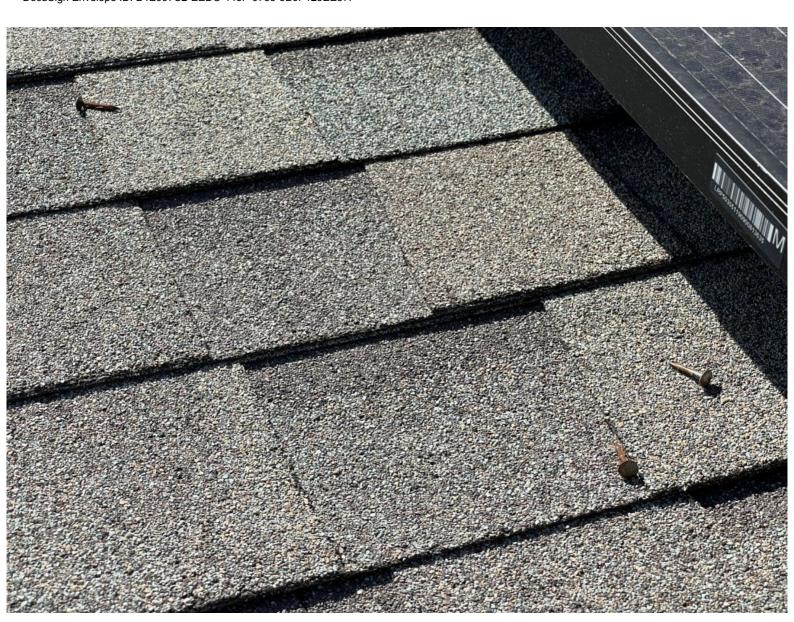

Replace (5-10) damaged shingles from harness brackets (color and profile to match as close as possible).

Seal exposed fasteners.

Reinstall (1) improperly installed solar conduit.

Clear surface debris from roof and wall angle.