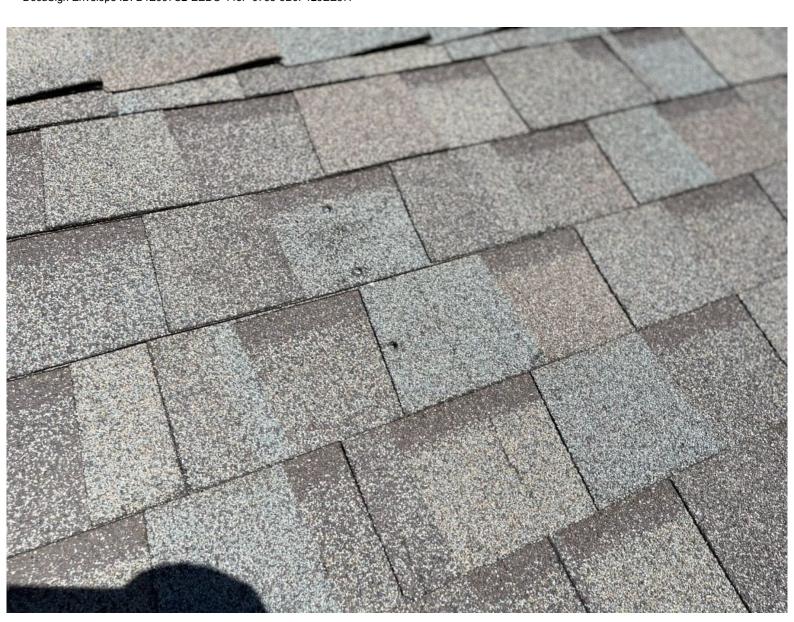

INSPECTION

Date of inspection: 8/2/22 Roof type: COMPOSITION Age of roof: APPRX 2-5 YEARS

Roof condition: FAIR Walk on: YES

Detached buildings inspected: NO

Interior inspected: NO

Evidence of leakage: UNKNOWN

With the recommended repairs below, this roof should be serviceable for approximately 2-3 years.

Install new seamless, prepainted gutters and downspouts.

Replace (1-2) damaged shingles at solar electrical conduit bracket (color and profile to match as close as possible).

Replace (5-10) damaged shingles from harness brackets (color and profile to match as close as possible).

Seal exposed fasteners.

Reinstall (1) improperly installed solar conduit.

Clear surface debris from roof and wall angle.