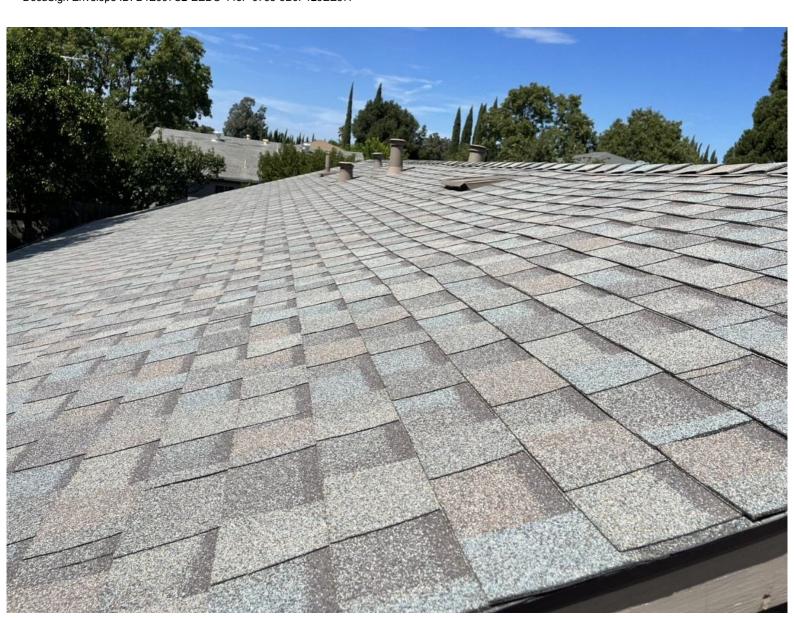

INSPECTION

Date of inspection: 8/2/22 Roof type: COMPOSITION Age of roof: APPRX 2-5 YEARS

Roof condition: FAIR Walk on: YES

Detached buildings inspected: NO

Interior inspected: NO

Evidence of leakage: UNKNOWN