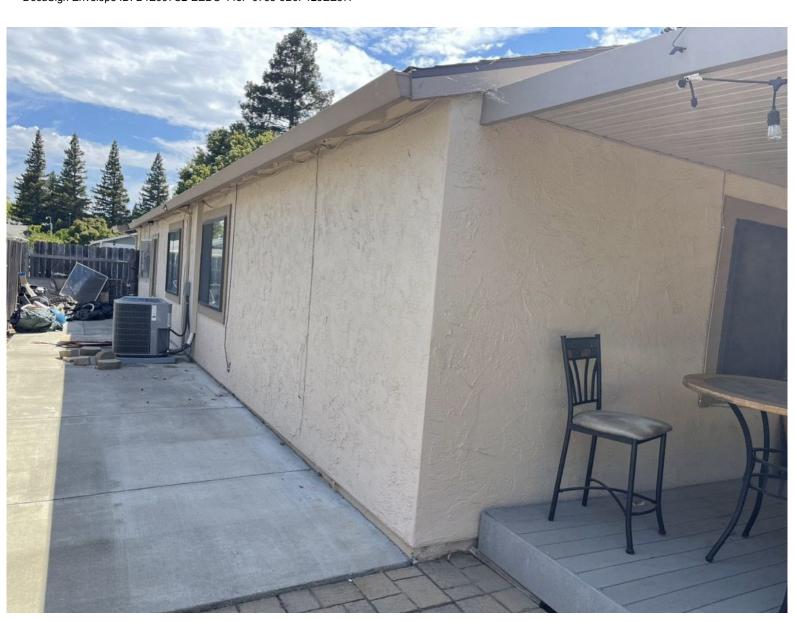

NOTE: Inspection does not include awning or sunroom.

NOTE: The existing deck sheathing is showing signs of delamination, however, this does not appear to be jeopardizing the water tightness of the roof itself at this time. This roof and decking should be re-inspected in 2-3 years.

Replace (5-10) damaged shingles from harness brackets (color and profile to match as close as possible).

Seal exposed fasteners.

Reinstall (1) improperly installed solar conduit.

Clear surface debris from roof and wall angle.