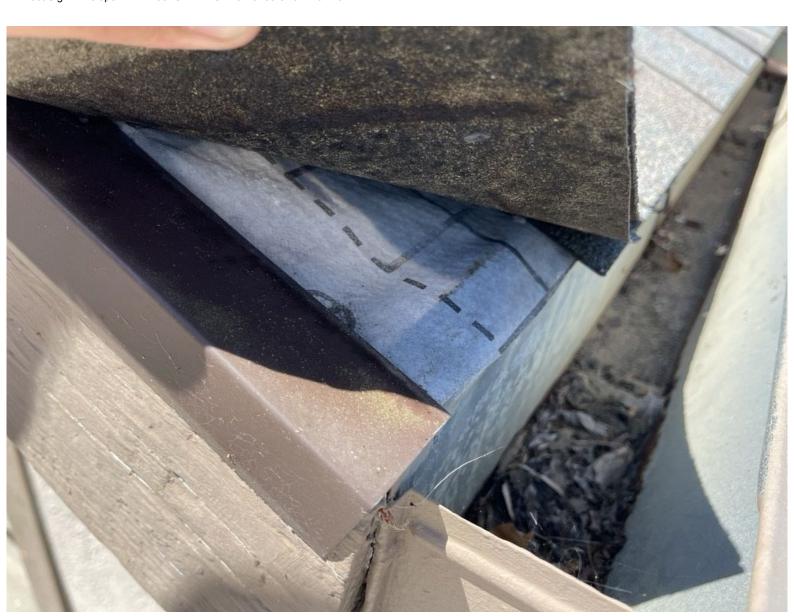

With the recommended repairs below, this roof should be serviceable for approximately 2-3 years.

Install new seamless, prepainted gutters and downspouts.

Replace (1-2) damaged shingles at solar electrical conduit bracket (color and profile to match as close as possible).

NOTE: Inspection does not include awning or sunroom.

NOTE: The existing deck sheathing is showing signs of delamination, however, this does not appear to be jeopardizing the water tightness of the roof itself at this time. This roof and decking should be re-inspected in 2-3 years.