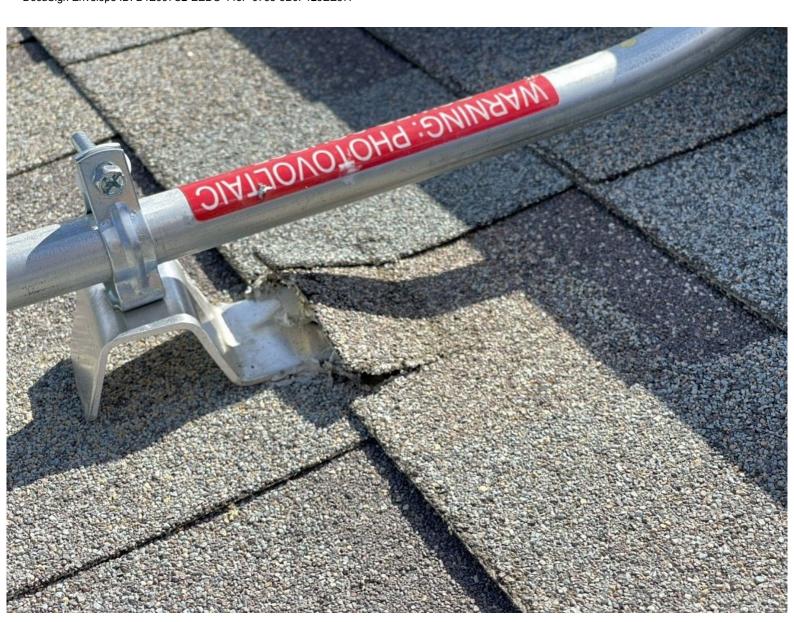

With the recommended repairs below, this roof should be serviceable for approximately 2-3 years.

Install new seamless, prepainted gutters and downspouts.

Replace (1-2) damaged shingles at solar electrical conduit bracket (color and profile to match as close as possible).

Replace (5-10) damaged shingles from harness brackets (color and profile to match as close as possible).

Seal exposed fasteners.

Reinstall (1) improperly installed solar conduit.

Clear surface debris from roof and wall angle.