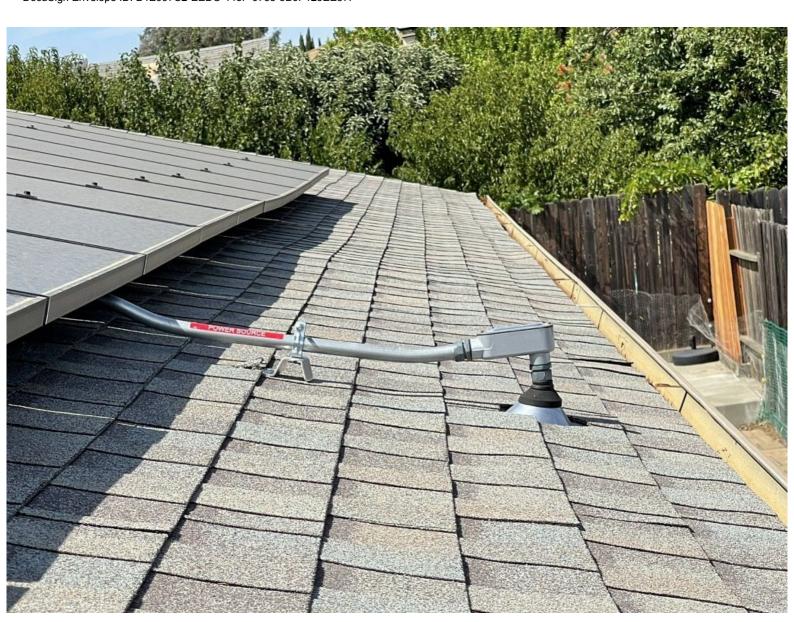

With the recommended repairs below, this roof should be serviceable for approximately 2-3 years.

Install new seamless, prepainted gutters and downspouts.

Replace (1-2) damaged shingles at solar electrical conduit bracket (color and profile to match as close as possible).

Replace (5-10) damaged shingles from harness brackets (color and profile to match as close as possible).

Seal exposed fasteners.

Reinstall (1) improperly installed solar conduit.

Clear surface debris from roof and wall angle.

NOTE: Due to the presence of solar panels, some areas of the roof were not accessible for inspection.

NOTE: This inspection is only the professional opinion of our company and is not a guarantee. If we did not install the above roof, we offer no guarantees other than those written above. We assume no liabilities for any unforeseen damage or leakage that may occur. If a certification or guarantee is needed, it may be purchased for an additional fee.