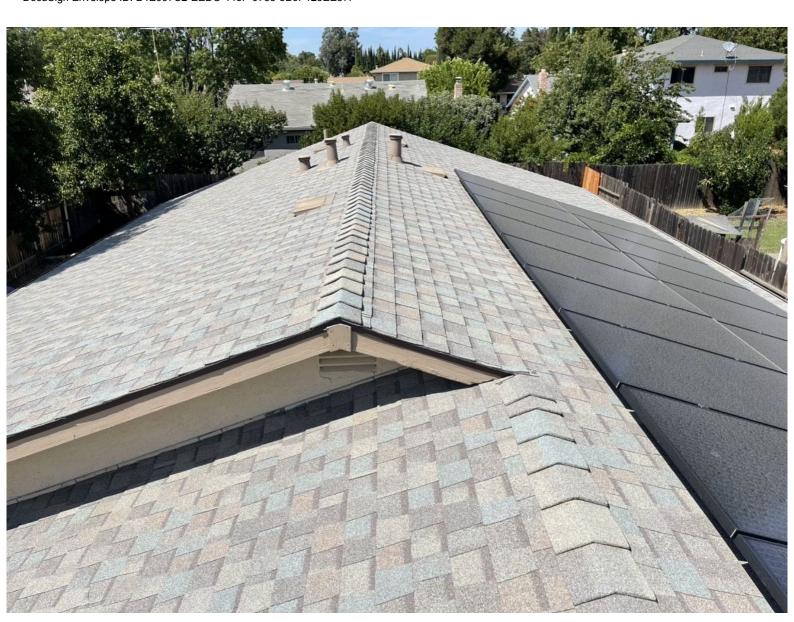

INSPECTION

Date of inspection: 8/2/22 Roof type: COMPOSITION Age of roof: APPRX 2-5 YEARS

Roof condition: FAIR Walk on: YES

Detached buildings inspected: NO

Interior inspected: NO

Evidence of leakage: UNKNOWN

NOTE: Inspection does not include awning or sunroom.

NOTE: The existing deck sheathing is showing signs of delamination, however, this does not appear to be jeopardizing the water tightness of the roof itself at this time. This roof and decking should be re-inspected in 2-3 years.