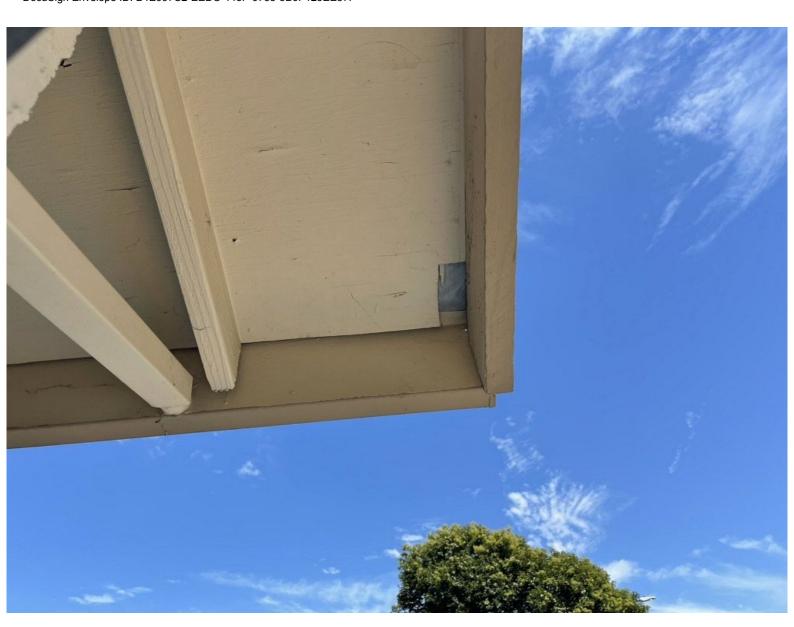

With the recommended repairs below, this roof should be serviceable for approximately 2-3 years.

Install new seamless, prepainted gutters and downspouts.

Replace (1-2) damaged shingles at solar electrical conduit bracket (color and profile to match as close as possible).