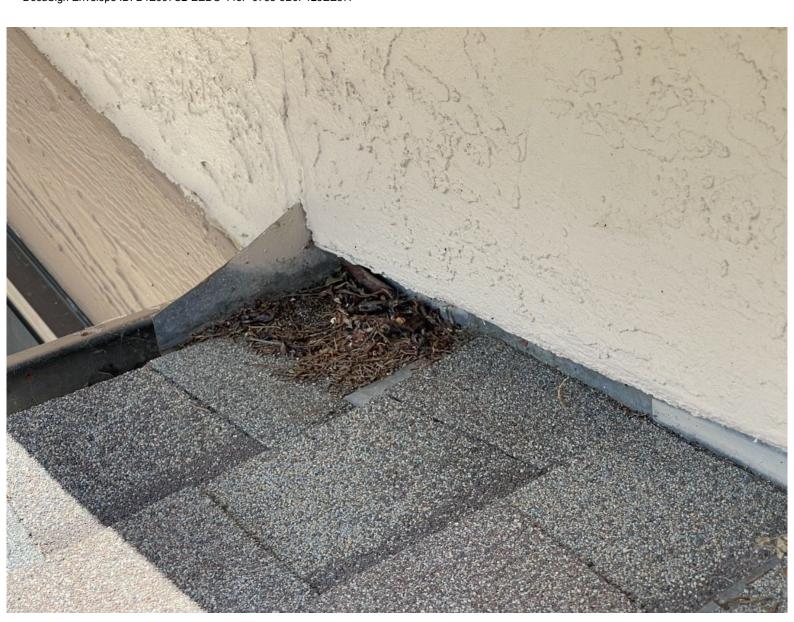

Replace (5-10) damaged shingles from harness brackets (color and profile to match as close as possible).

Seal exposed fasteners.

Reinstall (1) improperly installed solar conduit.

Clear surface debris from roof and wall angle.