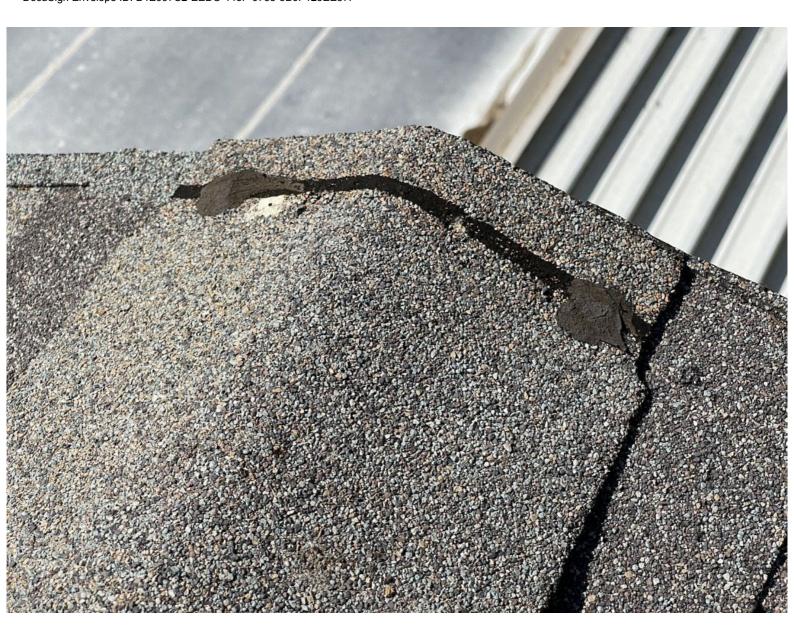

With the recommended repairs below, this roof should be serviceable for approximately 2-3 years.

Install new seamless, prepainted gutters and downspouts.

Replace (1-2) damaged shingles at solar electrical conduit bracket (color and profile to match as close as possible).

Replace (5-10) damaged shingles from harness brackets (color and profile to match as close as possible).

Seal exposed fasteners.

Reinstall (1) improperly installed solar conduit.

Clear surface debris from roof and wall angle.