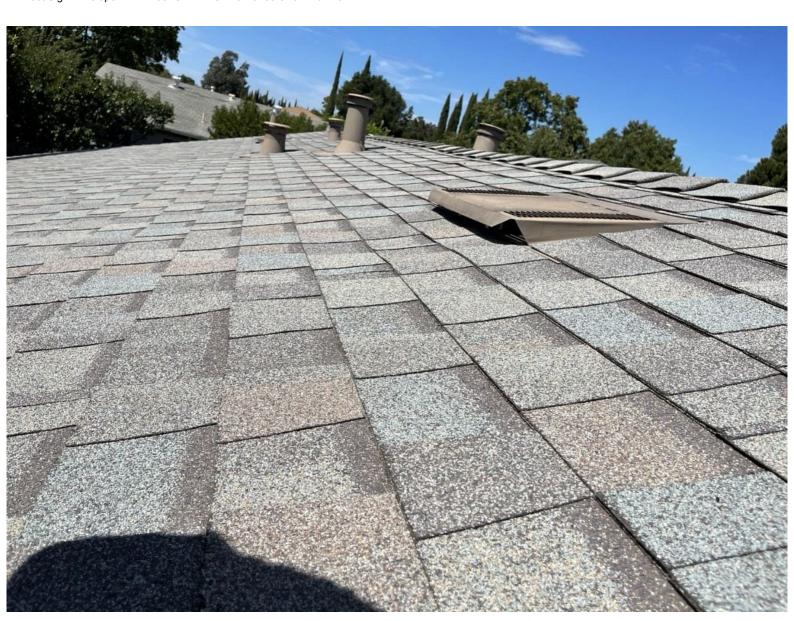

INSPECTION

Date of inspection: 8/2/22 Roof type: COMPOSITION Age of roof: APPRX 2-5 YEARS

Roof condition: FAIR Walk on: YES

Detached buildings inspected: NO

Interior inspected: NO

Evidence of leakage: UNKNOWN

Replace (5-10) damaged shingles from harness brackets (color and profile to match as close as possible).

Seal exposed fasteners.

Reinstall (1) improperly installed solar conduit.

Clear surface debris from roof and wall angle.