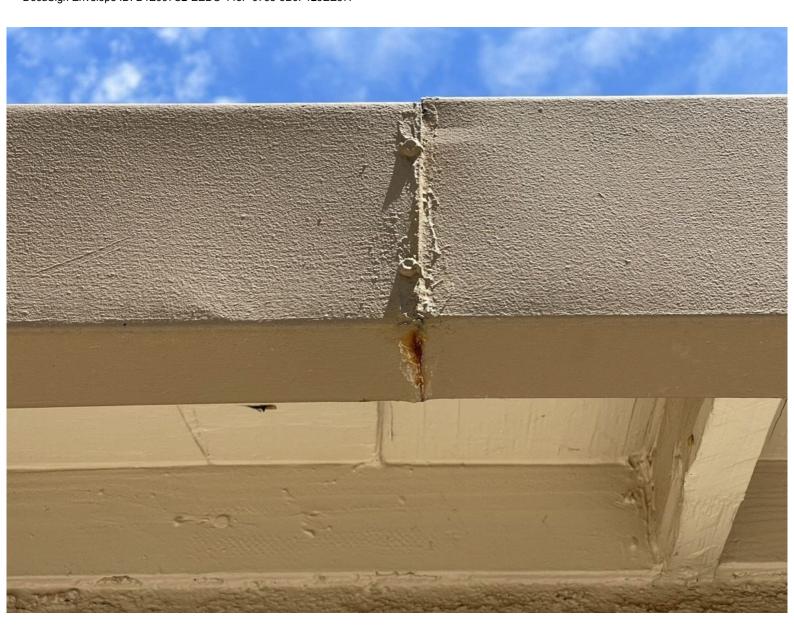

With the recommended repairs below, this roof should be serviceable for approximately 2-3 years.

Install new seamless, prepainted gutters and downspouts.

Replace (1-2) damaged shingles at solar electrical conduit bracket (color and profile to match as close as possible).

Replace (5-10) damaged shingles from harness brackets (color and profile to match as close as possible).

Seal exposed fasteners.

Reinstall (1) improperly installed solar conduit.

Clear surface debris from roof and wall angle.