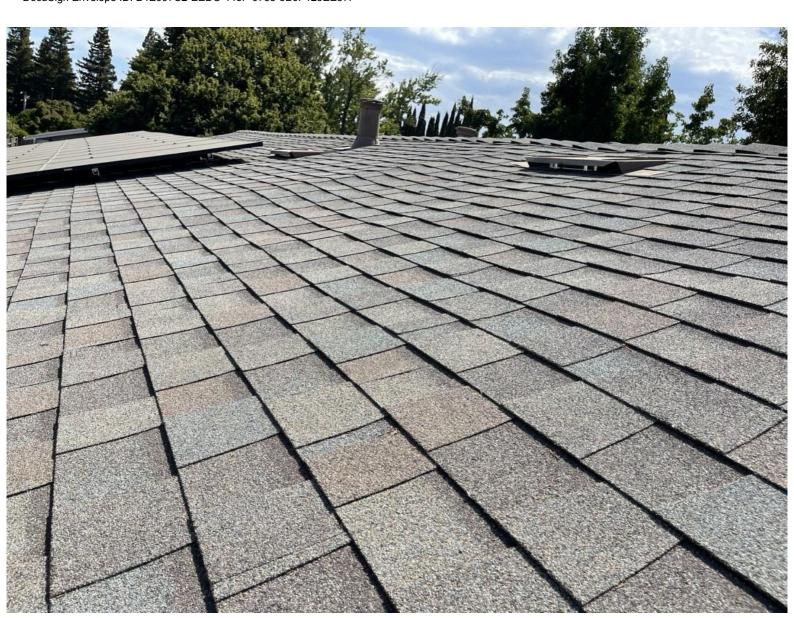

INSPECTION

Date of inspection: 8/2/22 Roof type: COMPOSITION Age of roof: APPRX 2-5 YEARS

Roof condition: FAIR Walk on: YES

Detached buildings inspected: NO

Interior inspected: NO

Evidence of leakage: UNKNOWN

NOTE: Inspection does not include awning or sunroom.

NOTE: The existing deck sheathing is showing signs of delamination, however, this does not appear to be jeopardizing the water tightness of the roof itself at this time. This roof and decking should be re-inspected in 2-3 years.

NOTE: Due to the presence of solar panels, some areas of the roof were not accessible for inspection.

NOTE: This inspection is only the professional opinion of our company and is not a guarantee. If we did not install the above roof, we offer no guarantees other than those written above. We assume no liabilities for any unforeseen damage or leakage that may occur. If a certification or guarantee is needed, it may be purchased for an additional fee.