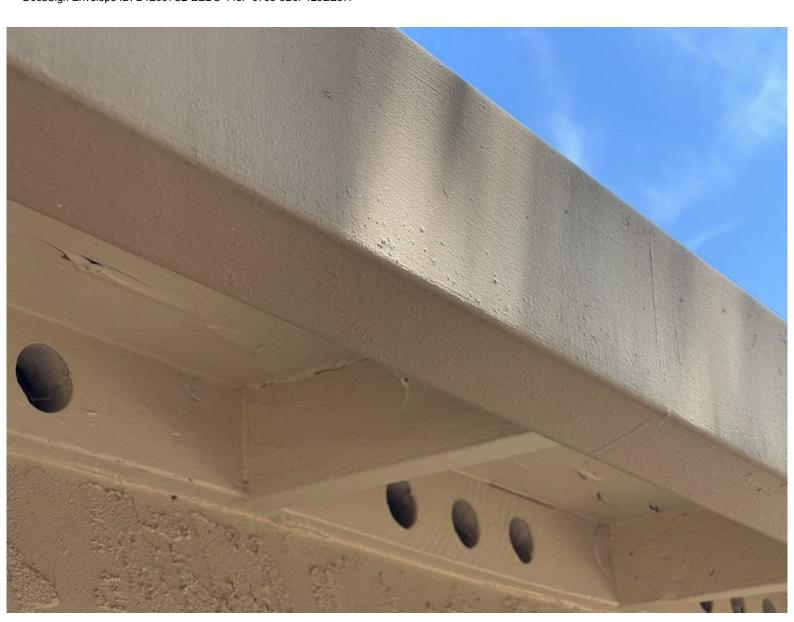

With the recommended repairs below, this roof should be serviceable for approximately 2-3 years.

Install new seamless, prepainted gutters and downspouts.

Replace (1-2) damaged shingles at solar electrical conduit bracket (color and profile to match as close as possible).

Replace (5-10) damaged shingles from harness brackets (color and profile to match as close as possible).

Seal exposed fasteners.

Reinstall (1) improperly installed solar conduit.

Clear surface debris from roof and wall angle.

NOTE: Inspection does not include awning or sunroom.

NOTE: The existing deck sheathing is showing signs of delamination, however, this does not appear to be jeopardizing the water tightness of the roof itself at this time. This roof and decking should be re-inspected in 2-3 years.