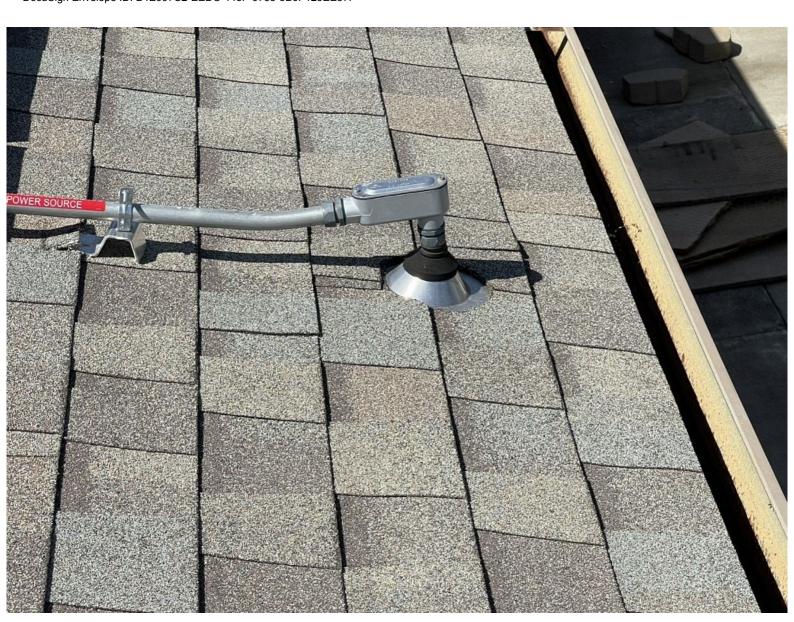

With the recommended repairs below, this roof should be serviceable for approximately 2-3 years.

Install new seamless, prepainted gutters and downspouts.

Replace (1-2) damaged shingles at solar electrical conduit bracket (color and profile to match as close as possible).

NOTE: Due to the presence of solar panels, some areas of the roof were not accessible for inspection.

NOTE: This inspection is only the professional opinion of our company and is not a guarantee. If we did not install the above roof, we offer no guarantees other than those written above. We assume no liabilities for any unforeseen damage or leakage that may occur. If a certification or guarantee is needed, it may be purchased for an additional fee.