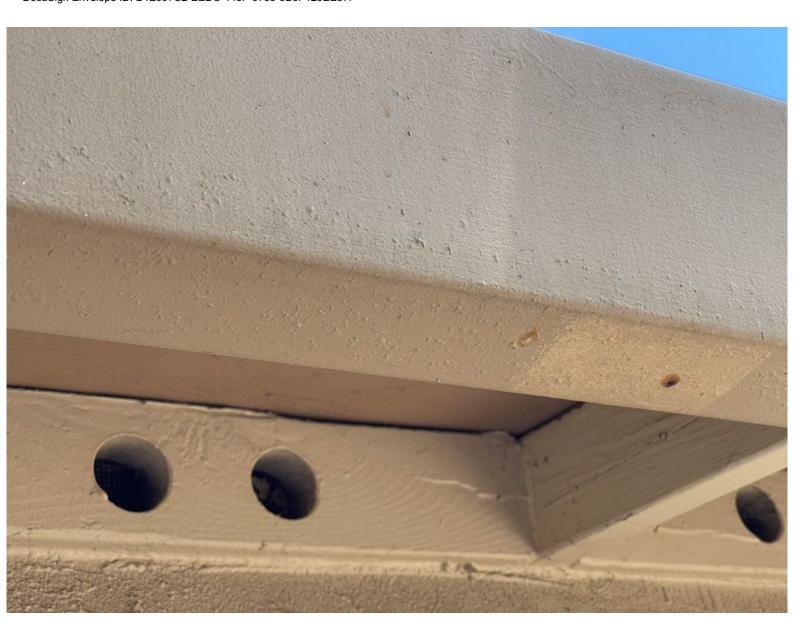

With the recommended repairs below, this roof should be serviceable for approximately 2-3 years.

Install new seamless, prepainted gutters and downspouts.

Replace (1-2) damaged shingles at solar electrical conduit bracket (color and profile to match as close as possible).

Replace (5-10) damaged shingles from harness brackets (color and profile to match as close as possible).

Seal exposed fasteners.

Reinstall (1) improperly installed solar conduit.

Clear surface debris from roof and wall angle.